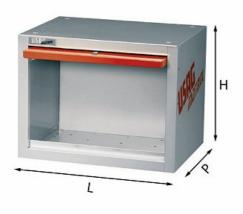

## 5002 D1N

- Closed model
- Overhead door with security locking
- Inside available height 325 mm

## Family details

| Code      | LxPxH mm    | Weight kg | Quantity for packaging |
|-----------|-------------|-----------|------------------------|
| U50020019 | 495x375x382 | 10        | 1                      |