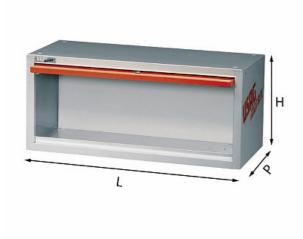

## 5002 D2N

- Closed model
- Overhead door and security locking
- Inside available height 325 mm

## Family details

| Code      | LxPxH mm    | Weight kg | Quantity for packaging |
|-----------|-------------|-----------|------------------------|
| U50020020 | 990x375x382 | 20        | 1                      |