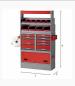

#### **Articles**

5006 C4 - Assortment for left side

5006 C5 - Assortment for left side

5006 E2 - Assortment for left side

5006 E9 - Assortment for right side

5006 EF6 - Assortment for left side

Stanley Black & Decker Italia S.r.l.