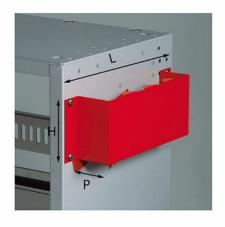

# **BOTTLE-HOLDER**

5002 SA5

## **Family details**

| Code      | LxPxH mm   | Weight kg |   |
|-----------|------------|-----------|---|
| U50020067 | 360x70x135 | 0,6       | 1 |