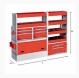

### **Articles**

5006 C2 - Assortment for left side

5006 C3 - Assortment for left side