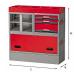

### **Articles**

5006 C2 - Assortment for left side

5006 C3 - Assortment for left side