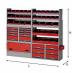

#### **Articles**

5006 C4 - Assortment for left side

5006 C5 - Assortment for left side

5006 E2 - Assortment for left side

5006 E9 - Assortment for right side

5006 EF6 - Assortment for left side

Stanley Black & Decker Italia S.r.l.