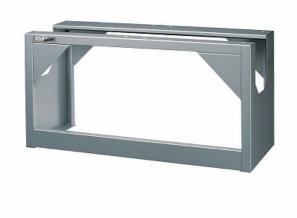

## 5002 ZA2

- · Open model for wheel-side and vice assembly
- To be used in combination with worktop with vice 5002 ZM4
- Inside available height 500 mm

## Family details

| Code      | LxPxH mm    | Weight kg |   |
|-----------|-------------|-----------|---|
| U50020070 | 990x375x502 | 18        | 1 |

Stanley Black & Decker Italia S.r.l.

Sede legale: Via Energy Park 6 - 20871 Vimercate (MB) Sede operativa: Via Volta 3 - 21020 Monvalle (VA) Italia