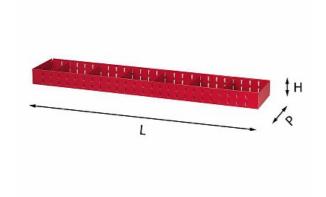

# 5003 RB2

- Shelf with 6 removable dividers
- To combine with the uprights of line 5003 MF
- Supplied with anti-slip rubber mat

# Family details

| Code      | LxPxH mm    | Weight kg | Quantity for packaging |
|-----------|-------------|-----------|------------------------|
| U50030027 | 1425x275x90 | 7         | 1                      |