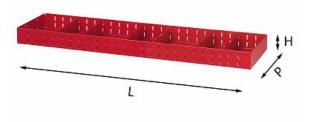

# SHELF

# 5003 RC2

- Shelf with 6 removable dividers
- To combine with the uprights of line 5003 ME
- Supplied with anti-slip rubber mat

## **Family details**

| Code      | LxPxH mm    | Weight kg | Quantity for packaging |
|-----------|-------------|-----------|------------------------|
| U50030032 | 1425x375x90 | 10,5      | 1                      |