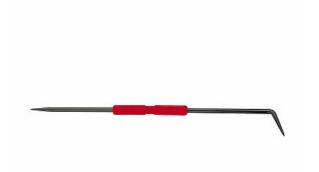

# SCRIBER

## 974

- Monobloc scriber made of special hardened steel
- Plastic grip
- One straight tip and one tip bent at 110°
- Burnished finish

## **Family details**

| Code      | L mm | Real Amount and Amount an |
|-----------|------|------------------------------------------------------------------------------------------------------------------------------------------------------------------------------------------------------------------------------------------------------------------------------------------------------------------------------------------------------------------------------------------------------------------------------------------------------------------------------------------------------------------------------------------------------------------------------------------------------------------------------------------------------------------------------------------------------------------------------------------------------------------------------------------------------------------------------------------------------------------------------------------------------------------------------------------------------------------------------------------------------------------------------------------------------------------------------------------------------------------------------------------------------------------------------------------------------------------------------------------------------------------------------------------------------------------------------------------------------------------------------------------------------------------------------------------------------------------------------------------------------------------------------------------------------------------------|
| U09740001 | 220  | 5                                                                                                                                                                                                                                                                                                                                                                                                                                                                                                                                                                                                                                                                                                                                                                                                                                                                                                                                                                                                                                                                                                                                                                                                                                                                                                                                                                                                                                                                                                                                                                      |