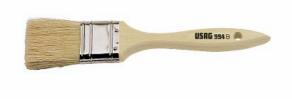

# BRUSH

## 994 B

• Model with natural bristles

## **Family details**

| Code      | L mm | Section mm | Real Address Contractions and the second sec |
|-----------|------|------------|--------------------------------------------------------------------------------------------------------------------------------------------------------------------------------------------------------------------------------------------------------------------------------------------------------------------------------------------------------------------------------------------------------------------------------------------------------------------------------------------------------------------------------------------------------------------------------------------------------------------------------------------------------------------------------------------------------------------------------------------------------------------------------------------------------------------------------------------------------------------------------------------------------------------------------------------------------------------------------------------------------------------------------------------------------------------------------------------------------------------------------------------------------------------------------------------------------------------------------------------------------------------------------------------------------------------------------------------------------------------------------------------------------------------------------------------------------------------------------------------------------------------------------------------------------------------------------------------------------------------------------------------------------------------------------------------------------------------------------------------------------------------------------------------------------------------------------------------------------------------------------------------------------------------------------------------------------------------------------------------------------------------------------------------------------------------------------------------------------------------------------|
| U09940004 | 210  | 40x15      | 5                                                                                                                                                                                                                                                                                                                                                                                                                                                                                                                                                                                                                                                                                                                                                                                                                                                                                                                                                                                                                                                                                                                                                                                                                                                                                                                                                                                                                                                                                                                                                                                                                                                                                                                                                                                                                                                                                                                                                                                                                                                                                                                              |