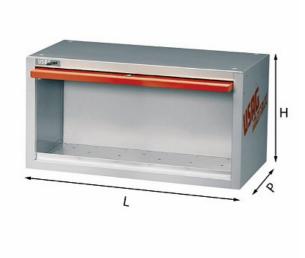

## 5002 D4

- Closed model
- Up-and-over door with security locking
- Inside available height 325 mm

## Family details

| Code      | LxPxH mm      | Weight kg | Quantity for packaging |
|-----------|---------------|-----------|------------------------|
| U50020022 | 742,5x375x382 | 15        | 1                      |