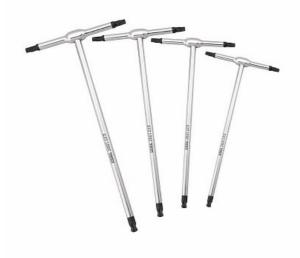

## SET OF 4 T-HANDLE KEYS WITH SPHERICAL HEAD FOR TORX® SCREWS

## 280 TSTX/SE4

- 280 TSTX/T15-T20-T25-T30
- Special Chrome Vanadium steel
- Chrome plated finish with burnished tip
- Model with spherical head giving a working angle up to  $30^{\circ}$  with respect to the axis of the screw
- Exceptional accessibility with the spherical head

## Composition

| Article                                                       | Pieces | Measures        |
|---------------------------------------------------------------|--------|-----------------|
| 280 TSTX - T-handle keys with spherical head for TORX® screws | 4      | T15-T20-T25-T30 |