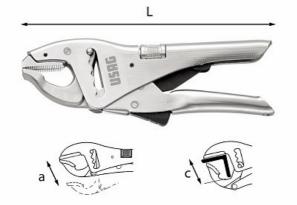

## 135 A

- Forged jaws
- Toothing designed for a perfect grip even on round surfaces
- Patented opening system integrated in the handles
- Roller grip adjustment integrated in the handle
- 5-positions rack

## **Family details**

| Code      | L mm | a mm | c mm | Realized and the second |
|-----------|------|------|------|--------------------------------------------------------------------------------------------------------------------------------------------------------------------------------------------------------------------------------------------------------------------------------------------------------------------------------------------------------------------------------------------------------------------------------------------------------------------------------------------------------------------------------------------------------------------------------------------------------------------------------------------------------------------------------------------------------------------------------------------------------------------------------------------------------------------------------------------------------------------------------------------------------------------------------------------------------------------------------------------------------------------------------------------------------------------------------------------------------------------------------------------------------------------------------------------------------------------------------------------------------------------------------------------------------------------------------------------------------------------------------------------------------------------------------------------------------------------------------------------------------------------------------------------------------------------------------------------------------------------------------------------------------------------------------------------------------------------------------------------------------------------------------------------------------------------------------------------------------------------------------------------------------------------------------------------------------------------------------------------------------------------------------------------------------------------------------------------------------------------------------|
| U01350505 | 250  | 80   | 40   | 1                                                                                                                                                                                                                                                                                                                                                                                                                                                                                                                                                                                                                                                                                                                                                                                                                                                                                                                                                                                                                                                                                                                                                                                                                                                                                                                                                                                                                                                                                                                                                                                                                                                                                                                                                                                                                                                                                                                                                                                                                                                                                                                              |