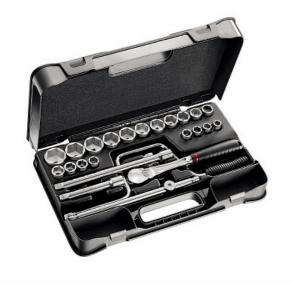

## ASSORTMENT WITH HEXAGONAL SOCKETS IN ABS CASE (30 PCS.)

## 607 1/2 EB

- High resistance ABS case with quick closing system
- The inside tray is studied to be stored in USAG roller cabinet drawers
- Empty inner plastic tray: code U06070300Q

## Composition

Article Pieces Measures

235 1/2 EN - Hexagonal sockets

24

8-9-10-11-12-13-14-15-16-17-18-19-20-21-22-23-24-26-27-28-29-30-32-34

Stanley Black & Decker Italia S.r.l.

Sede legale: Via Energy Park 6 - 20871 Vimercate (MB) Sede operativa: Via Volta 3 - 21020 Monvalle (VA) Italia Partita IVA e C.F: 03225990138 StanleyBlack&Decker

Società a Socio Unico soggetta a coord. e controllo da parte di Stanley Black & Decker, Inc. Capitale Sociale I.V. € 12.000.000

| Article |                                                      | Pieces | Measures |
|---------|------------------------------------------------------|--------|----------|
|         | 236 1/2 - Extensions                                 | 2      | 125-250  |
| ,       | 239 1/2 N - Speed brace with revolving handle        | 1      | -        |
|         | 240 1/2 N - T-handle with sliding square drive       | 1      | -        |
|         | 241 1/2 - Universal joint                            | 1      | -        |
| V 39.   | 237 B 1/2 - Reversible ratchet with sealed mechanism | 1      | -        |
| USRG    | 606 L - Empty ABS case - size L                      | 1      | _        |