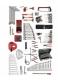

### Articles

496 AP2 - Basic assortment (59 pcs.)

496 B2 - Assortment for car repair (146 pcs.)

496 B3 - Assortment for car repair (203 pcs.)

496 B4 - Assortment for car repair (240 pcs.)

496 D1 - Assortment for earth moving machines (151 pcs.)