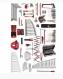

### Articles

496 AP2 - Basic assortment (59 pcs.)

496 B2 - Assortment for car repair (146 pcs.)

496 B3 - Assortment for car repair (203 pcs.)

496 B4 - Assortment for car repair (240 pcs.)

496 D1 - Assortment for earth moving machines (151 pcs.)