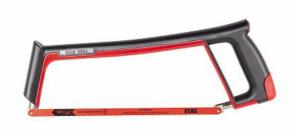

# HACKSAW

## 200 S

#### PROMO

- Model for 300 mm blades with possibility of positioning the blade at 45° and 90°
- Blade tension regulator integrated in the handle
- Steel body with anti-slip and shock resistant plastic coating
- Supplied with Cobalt blade 200 C24

### Family details

| Code      | Blade mm | Blade " | L mm | Quantity for packaging |
|-----------|----------|---------|------|------------------------|
| U02000002 | 300      | 12      | 385  | 1                      |