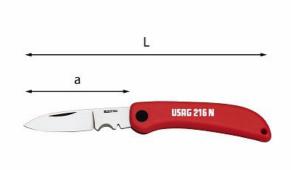

# **KNIFE FOR ELECTRICIANS**

## 216 N

- Clasp knife with wire stripper
- Plastic handle
- Stainless steel blade

## **Family details**

| Code      | L mm | a mm | Real and the second sec |
|-----------|------|------|--------------------------------------------------------------------------------------------------------------------------------------------------------------------------------------------------------------------------------------------------------------------------------------------------------------------------------------------------------------------------------------------------------------------------------------------------------------------------------------------------------------------------------------------------------------------------------------------------------------------------------------------------------------------------------------------------------------------------------------------------------------------------------------------------------------------------------------------------------------------------------------------------------------------------------------------------------------------------------------------------------------------------------------------------------------------------------------------------------------------------------------------------------------------------------------------------------------------------------------------------------------------------------------------------------------------------------------------------------------------------------------------------------------------------------------------------------------------------------------------------------------------------------------------------------------------------------------------------------------------------------------------------------------------------------------------------------------------------------------------------------------------------------------------------------------------------------------------------------------------------------------------------------------------------------------------------------------------------------------------------------------------------------------------------------------------------------------------------------------------------------|
| U02160001 | 200  | 85   | 5                                                                                                                                                                                                                                                                                                                                                                                                                                                                                                                                                                                                                                                                                                                                                                                                                                                                                                                                                                                                                                                                                                                                                                                                                                                                                                                                                                                                                                                                                                                                                                                                                                                                                                                                                                                                                                                                                                                                                                                                                                                                                                                              |